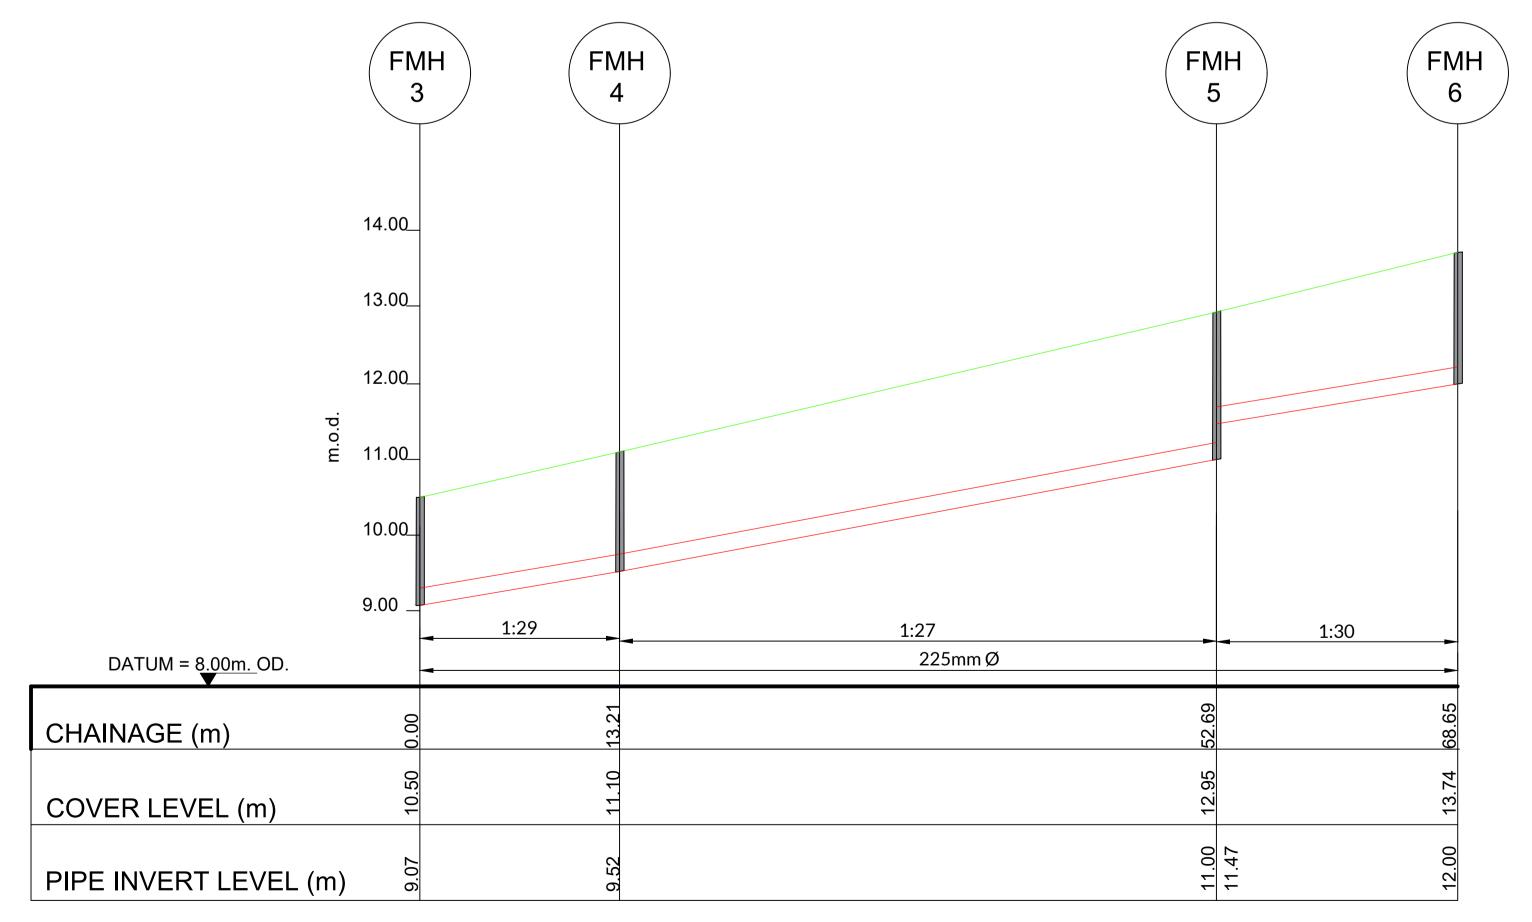

## Foul Sewer Longitudinal Section FMH 3 - FMH 6

Horizontal Scale = 1:250, Vertical Scale 1:50

| Legend:     |  |
|-------------|--|
| Cover Level |  |

Manhole

Storm Sewer

## NOTES:

- FIGURED DIMENSIONS ONLY TO BE TAKEN FROM THIS DRAWING.
- ALL DRAWINGS TO BE CHECKED BY THE CONTRACTOR ON SITE.
- ENGINEER/EMPLOYERS REPRESENTATIVE, AS APPROPRIATE, TO BE INFORMED BY THE CONTRACTOR OF ANY DISCREPANCIES BEFORE ANY WORK COMMENCES.
- 4. THE CONTRACTOR SHALL UNDERTAKE A THOROUGH CHECK FOR THE ACTUAL LOCATION OF ALL SERVICES/UTILITIES, ABOVE AND BELOW GROUND, BEFORE ANY WORK COMMENCES.
- 5. ALL LEVELS SHOWN RELATE TO ORDNANCE SURVEY DATUM AT MALIN HEAD.