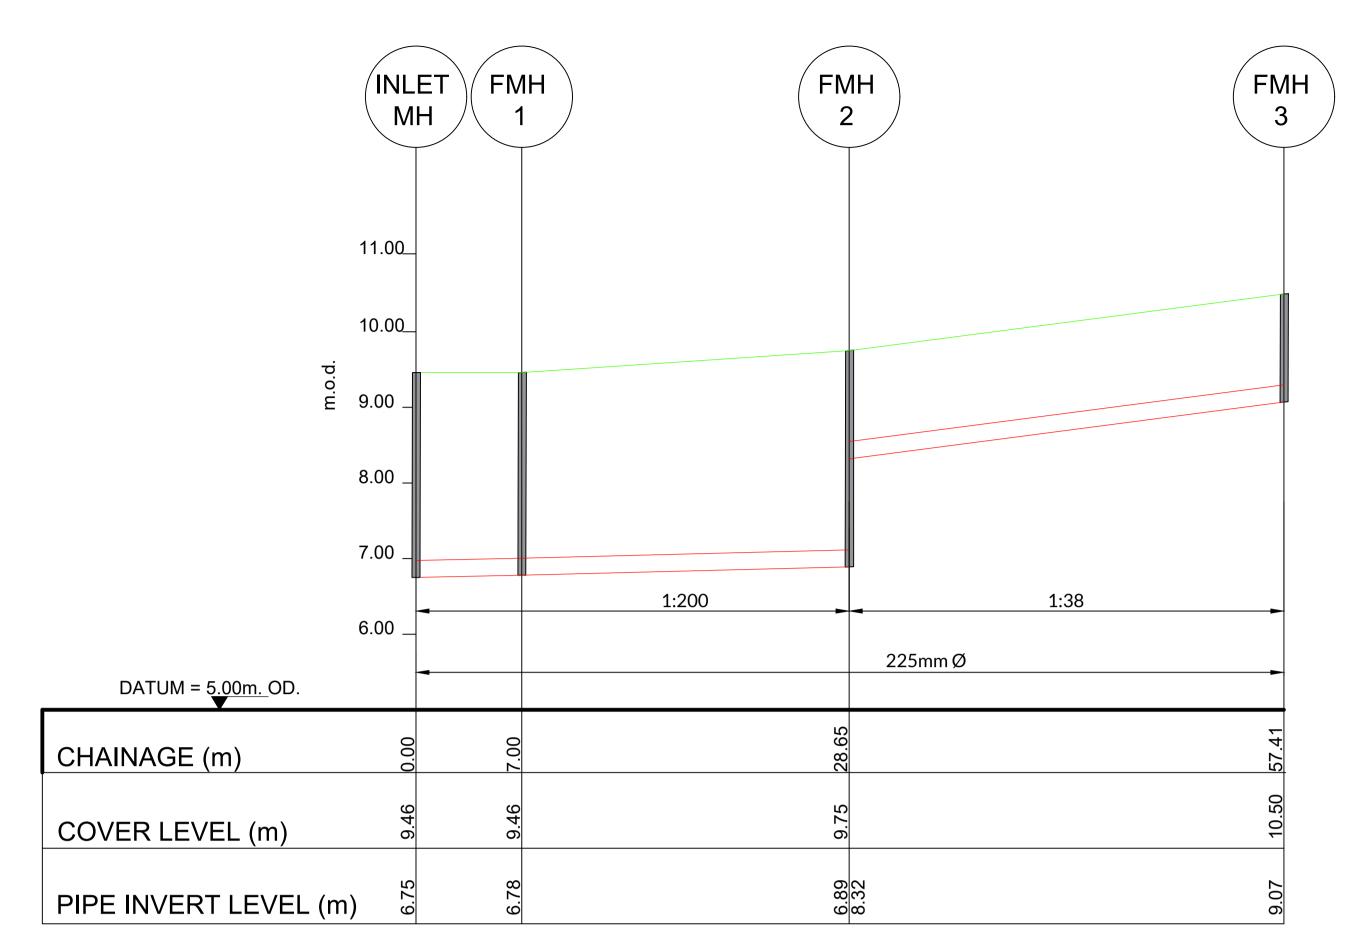

## Foul Sewer Longitudinal Section Inlet MH - FMH 3

Horizontal Scale = 1:250, Vertical Scale 1:50

## NOTES:

- FIGURED DIMENSIONS ONLY TO BE TAKEN FROM THIS DRAWING.
- ALL DRAWINGS TO BE CHECKED BY THE CONTRACTOR ON SITE.
- ENGINEER/EMPLOYERS REPRESENTATIVE, AS APPROPRIATE, TO BE INFORMED BY THE CONTRACTOR OF ANY DISCREPANCIES BEFORE ANY WORK COMMENCES.
- 4. THE CONTRACTOR SHALL UNDERTAKE A THOROUGH CHECK FOR THE ACTUAL LOCATION OF ALL SERVICES/UTILITIES, ABOVE AND BELOW GROUND, BEFORE ANY WORK COMMENCES.
- 5. ALL LEVELS SHOWN RELATE TO ORDNANCE SURVEY DATUM AT MALIN HEAD.